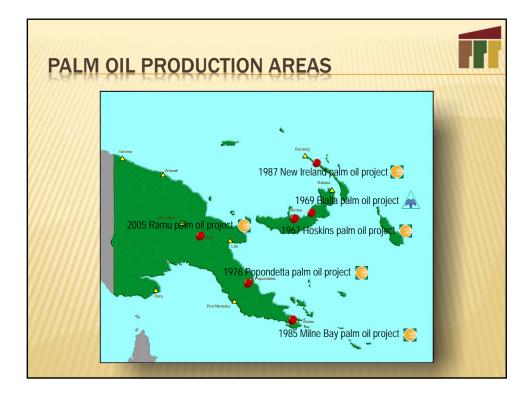

|                                              | LDLLC              | DUCTIC       |                      |                |
|----------------------------------------------|--------------------|--------------|----------------------|----------------|
|                                              |                    |              |                      |                |
| Area Estimates Dec 2011 (ha)                 |                    |              |                      |                |
| Project Area                                 | Plantation         | Smallholder+ | Total                | % s/h          |
| Hoskins (NBPOL, WNB)                         | 36,127             | 25,906       | 62,033               | 41.8%          |
| Popondetta (NBPOL, Kula Group)               | 8,533              | 11,835       | 20,368               | 58.1%          |
| Milne Bay (NBPOL, Kula Group)                | 11,136             | 1,900        | 13,036               | 14.6%          |
| New Ireland (NBPOL, Kula Group)              | 5,466              | 2,386        | 7,852                | 30.4%          |
| Ramu (NBPOL, RAIL)                           | 10,685             | 260          | 10,945               | 2.4%           |
| Bialla (Hargy Oil Palms)                     | 10,670             | 13,140       | 23,810               | 55.2%          |
| TOTAL                                        | 82,617             | 55,427       | 138,044              |                |
|                                              | 59.8%              | 40.2%        |                      |                |
|                                              |                    |              |                      |                |
| FFB Production in 2011 (tonnes) Project Area | Plantation         | Smallholder+ | Total                | % s/h          |
| Hoskins                                      |                    | 464.604      |                      | 32.6%          |
| Popondetta                                   | 989,432<br>212,096 | 167,864      | 1,424,036<br>379,960 | 32.0%<br>44.2% |
| Milne Bay                                    | 237,221            | 13,634       | 250,854              | 44.2%<br>5.4%  |
| New Ireland                                  | 118,505            | 20,710       | 139,215              | 5.4%<br>14.9%  |
| Ramu                                         | 89.000             | 1.344        | 90.344               | 14.9%          |
| Bialla                                       |                    | <i>,</i> -   |                      | 47.4%          |
|                                              | 228,597            | 205,798      | 434,396              | 47.4%          |
| TOTAL                                        | 1,844,851          | 873,954      | 2,718,805            |                |